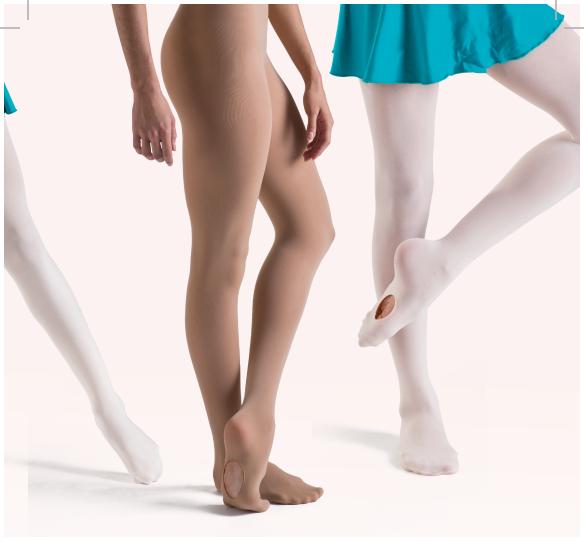

# **FISHNET**

## **ADULT**

*TS-98* with a solid foot

Sizes: S/M, L/XL, XXL

Black

Suntan

## **CHILD**

TS-87 without a solid foot

Size:

ONE SIZE (8-12)

| _ |               | _ |
|---|---------------|---|
|   | White         |   |
|   | Light Pink    |   |
|   | Euro Pink     |   |
|   | Ballet Pink   |   |
|   | Light Caramel |   |
|   | Light Tan     |   |
|   | Suntan        |   |
|   | Mocha         |   |
| _ | Black         |   |