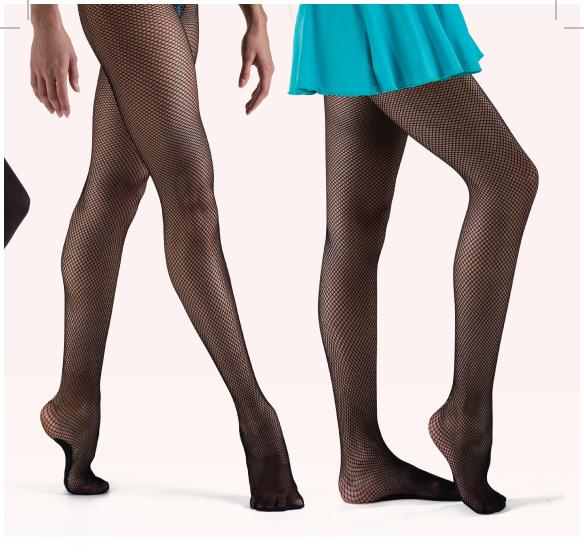

# **FISHNET**

## **ADULT**

*TS-98* with a solid foot

Sizes: S/M, L/XL, XXL

Black

Suntan