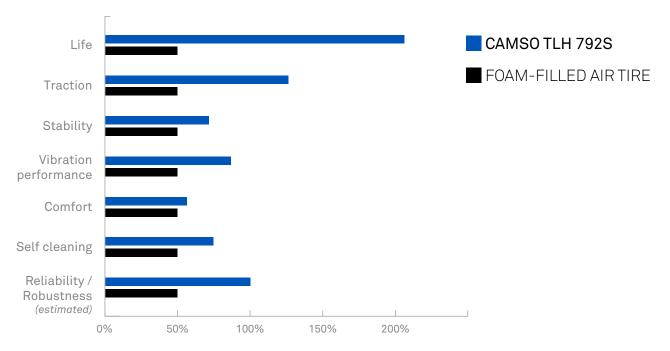

### CAMSOTLH 792S PERFORMANCE vs FOAM-FILLED AIRTIRE

AUTHORIZED DISTRIBUTOR:

camso.co